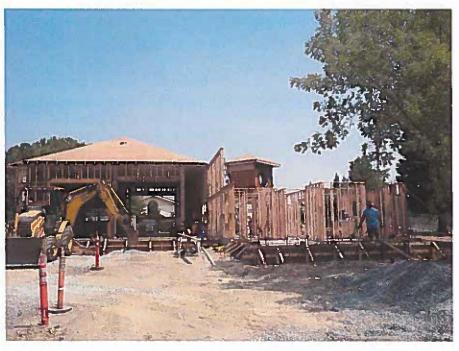

Station 15 Construction Update: Chief recommends a short update on the construction progress at Station 15. Deputy Chief Fowler presented a presentation regarding the Station 15 construction timeline moving forward. He noted that PNP Construction has proceeded immediately with demolition and is providing schedules currently to the District within phases of the project. Photos of the current state of Station 15 were shown. He noted that construction is

expected to be complete sometime between February to April of 2019. All crews have moved to Station 16 and are operating there with no issues.