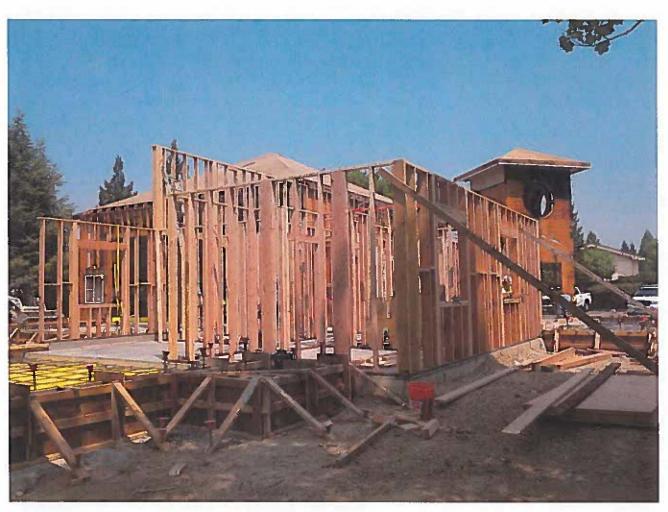

Station 15 Construction Update: Chief recommends a short update on the construction progress at Station 15. Deputy Chief Fowler presented a presentation regarding the Station 15 construction timeline moving forward. He noted that PNP Construction has proceeded immediately with demolition and is providing schedules currently to the District within phases of the project. Photos of the current state of Station 15 were shown. He noted that construction is

expected to be complete sometime between February to April of 2019. All crews have moved to Station 16 and are operating there with no issues.