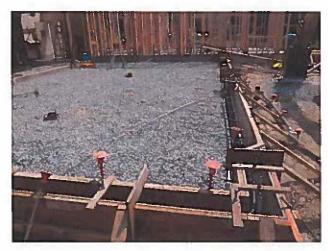

Station 15 Construction Update: Chief recommends a short update on the construction progress at Station 15. Deputy Chief Fowler presented a presentation regarding the Station 15 construction timeline moving forward. He noted that PNP Construction has proceeded immediately with demolition and is providing schedules currently to the District within phases of the project. Photos of the current state of Station 15 were shown. He noted that construction is

expected to be complete sometime between February to April of 2019. All crews have moved to Station 16 and are operating there with no issues.