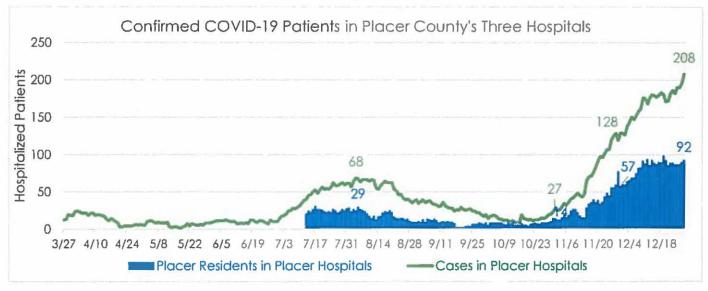

## INFORMATION AND DISCUSSION

Covid-19 Update: Chief recommends updating the Board on the status of the current pandemic and the District's response and preparations. He noted that the County infection rate has spiked and things have gotten more restrictive. The stay at home order was in effect on Thursday with additional OSHA guidance being put into action. A mandated face covering is soon to be in effect. Other local fire agencies have begun to see many infections within their staff. He continued that he is working with all labor groups to make sure all employees feel safe and comfortable. Should a safety employee receive a positive test it can be presumptive if deemed so by Workers Compensation Carrier. The District is moving with an abundance of caution with every possible exposure.