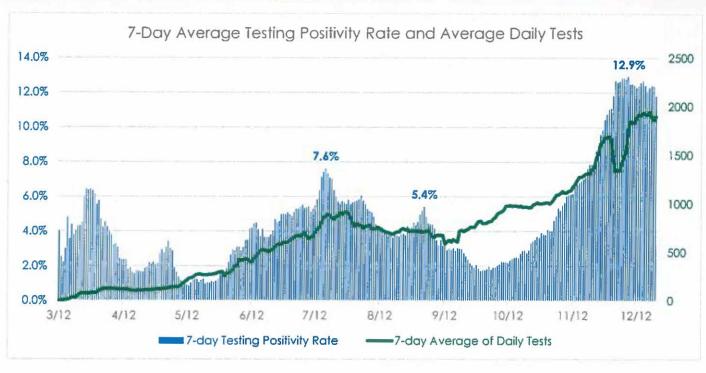

## INFORMATION AND DISCUSSION

Covid-19 Update: Chief recommends updating the Board on the status of the current pandemic and the District's response and preparations. He noted that the County infection rate has spiked and things have gotten more restrictive. The stay at home order was in effect on Thursday with additional OSHA guidance being put into action. A mandated face covering is soon to be in effect. Other local fire agencies have begun to see many infections within their staff. He continued that he is working with all labor groups to make sure all employees feel safe and comfortable. Should a safety employee receive a positive test it can be presumptive if deemed so by Workers Compensation Carrier. The District is moving with an abundance of caution with every possible exposure.